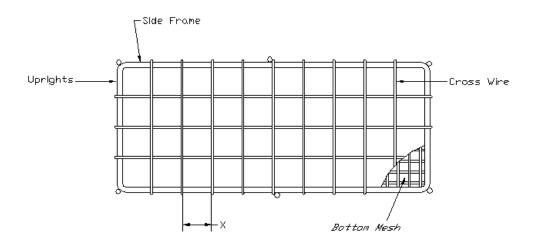

Specifications of racks:

Tube diameter: 13-20mm 25mm & larger Side Frame & uprights: 0.135:"OD wire 0.162" OD wire Cross Wire & Bottom mesh: 0.063" OD wire 0.063" OD wire

Tube Opening in Rack: "X"

For 13mm OD tubes: 9/16" (14.3mm)
For 16mm OD tubes: 11/16" (17.5mm)
For 18mm OD tubes: 13/16" (20.6mm)
For 20-22mm OD tubes: 15/16" (23.8mm)
For 25mm OD tubes: 1 1/16" (26.9mm)
For 38mm OD tubes: 1 9/16" (39.6mm)